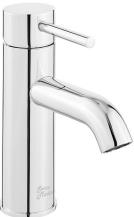

# **Ivy** Bathroom Faucet SM-BF60C

## Colors & Finishes:

- Chrome: SM-BF60C
- Brushed Nickel: SM-BF60BN
- III Brushed Gold: SM-BF60BG
- Matte Black: SM-BF60MB
- Oil Rubbed Bronze: SM-BF600R