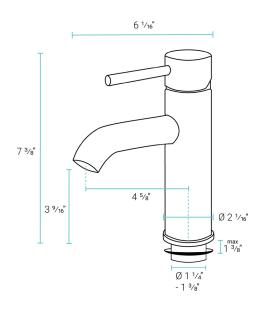

## Specifications:

- N.W: 3.46 lb.

- L: 6 <sup>1</sup>/<sub>16</sub>" x W: 2 <sup>1</sup>/<sub>16</sub>" x H: 7 <sup>3</sup>/<sub>8</sub>"